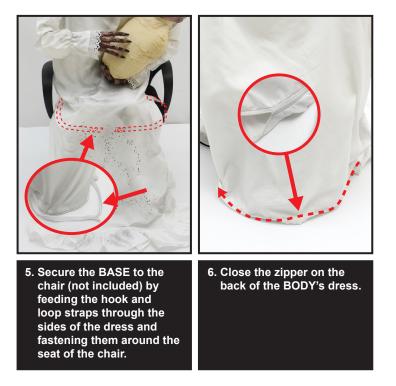

em contains small parts that can be a choking hazard.

Keep all plastic and wire parts away from children. Recommended for ages 15 and up.

1. Please use the adapter supplied by manufacturer.

2. Please assemble item according to instructions. Connect all wires according to matching letters.

3. Children should be supervised by adults. Item should not be grabbed, as it becomes a tipping hazard. Keep all away from the adapter, as it heats up during operation.

4. This item contains Polyvinyl Chloride (PVC).

5. Colors, style and contents may vary slightly from those shown on the package.

Requires 4AA batteries (not included) or 6V 3A DC adapter (included).

ALL NEW MATERIALS: PLASTIC, FABRIC, POLYESTER FIBRES. POLYURETHANE FOAM, POLYPROPYLENE FOAM. Surface washable only.



## ASSEMBLY





## **OPERATING INSTRUCTIONS**



#### **OPTIONAL FOOTPAD SETUP**

FOOTPAD/PUSH BUTTON IS NOT INCLUDED. MUST BE PURCHASED SEPARATELY.

- **1.** Insert the cable from optional footpad/push button into the jack labeled FOOTPAD JACK on the CONTROL BOX.
- **2.** Place the switch into the OFF(FOOTPAD) position to enable FOOTPAD activation.
- **3.** Step on the FOOTPAD or press push button to activate the scary squence!

\*Footpads and push buttons are sold separately and can be purchased at **www.tekkyaccessories.com** 



#### OPTIONAL EXTERNAL SPEAKER SETUP EXTERNAL SPEAKER IS NOT INCLUDED. MUST BE PURCHASED SEPARATELY.

- **1.** Plug speaker cord into the jack labeled SPEAKER JACK located on the CONTROL BOX.
- **2.** Use volume knob on EXTERNAL SPEAKER to control volume levels.





- This