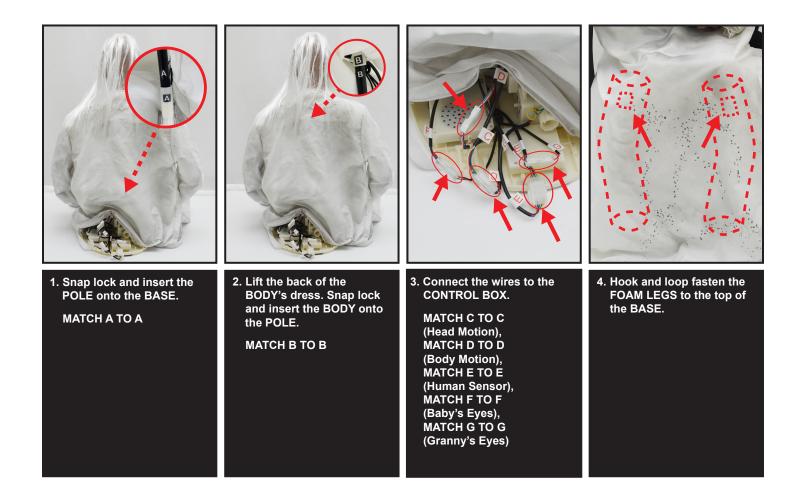

## ASSEMBLY

1. Please use the adapter supplied by manufacturer.

2. Please assemble item according to instructions. Connect all wires according to matching letters.

3. Children should be supervised by adults. Item should not be grabbed, as it becomes a tipping hazard. Keep all away from the adapter, as it heats up during operation.