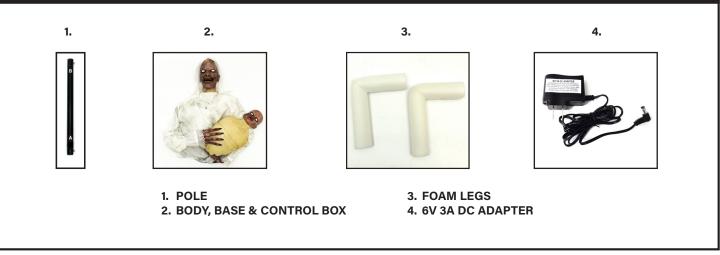

## PARTS

## BEFORE ASSEMBLING, REMOVE ALL THE ABOVE PARTS FROM BOX. IF ANY PART IS MISSING, DO NOT ATTEMPT TO ASSEMBLE THE PRODUCT. CONTACT CUSTOMER SERVICE AT BOO@HAUNTEDHILLFARM.COM, OR BY PHONE 9AM-9PM EST MONDAY-FRIDAY, 9AM-5PM EST SATURDAY-SUNDAY AT 1-888-840-4559.