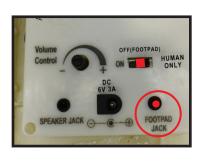

#### **OPTIONAL FOOTPAD SETUP**

FOOTPAD/PUSH BUTTON IS NOT INCLUDED. MUST BE PURCHASED SEPARATELY.

- **1.** Insert the cable from optional footpad/push button into the jack labeled FOOTPAD JACK on the CONTROL BOX.
- **2.** Place the switch into the OFF(FOOTPAD) position to enable FOOTPAD activation.
- **3.** Step on the FOOTPAD or press push button to activate the scary squence!

\*Footpads and push buttons are sold separately and can be purchased at **www.tekkyaccessories.com** 