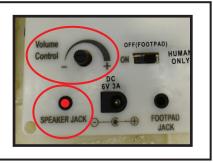

#### OPTIONAL EXTERNAL SPEAKER SETUP EXTERNAL SPEAKER IS NOT INCLUDED. MUST BE PURCHASED SEPARATELY.

- **1.** Plug speaker cord into the jack labeled SPEAKER JACK located on the CONTROL BOX.
- **2.** Use volume knob on EXTERNAL SPEAKER to control volume levels.