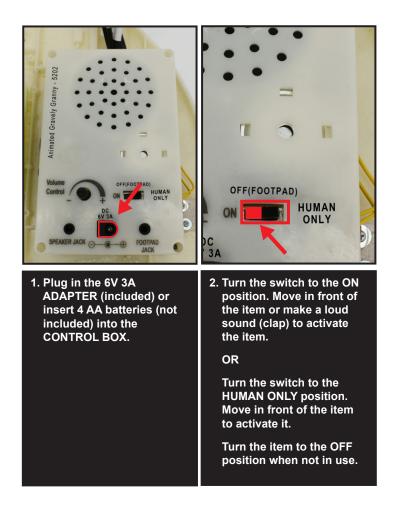

## **OPERATING INSTRUCTIONS**

#### **OPTIONAL FOOTPAD SETUP**

FOOTPAD/PUSH BUTTON IS NOT INCLUDED. MUST BE PURCHASED SEPARATELY.

- **1.** Insert the cable from optional footpad/push button into the jack labeled FOOTPAD JACK on the CONTROL BOX.
- **2.** Place the switch into the OFF(FOOTPAD) position to enable FOOTPAD activation.
- **3.** Step on the FOOTPAD or press push button to activate the scary squence!

#### OPTIONAL EXTERNAL SPEAKER SETUP EXTERNAL SPEAKER IS NOT INCLUDED. MUST BE PURCHASED SEPARATELY.

- **1.** Plug speaker cord into the jack labeled SPEAKER JACK located on the CONTROL BOX.
- **2.** Use volume knob on EXTERNAL SPEAKER to control volume levels.